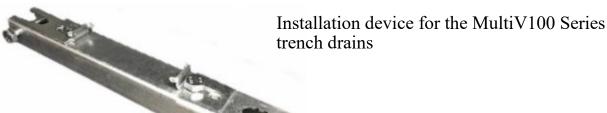

Number
Series
MultiV100
End Cap and Installation Device



| Composite End Cap | Min Height (in) | Max Height (in) |
|-------------------|-----------------|-----------------|
| TUNIR100          | 3.94            | 11.81           |

## **ID100**



## Manufacturer



## **Specification**

ULMA MultiV100 Stainless Edge Accessories SUPPLIED BY TRENCH DRAIN SUPPLY

DISCLAIMER - The customer and the customer's architects, engineers, consultants, and other professionals are completely responsible for the selection installation and maintenance of any product purchased from Trench Drain Supply and/or its manufacturers. TRENCH DRAIN SUPPLY MAKES NO WARRANTY, EXPRESS OR IMPLIED, AS TO THE SUITABILITY, DESIGN, MERCHANTIBILITY, OR FITNESS OF THE PRODUCT FOR CUSTOMERS APPLICATION. The drawing and information provided remain the property and copyright of the manufacturer listed. The manufacturer reserves the right to modify specification without notice.