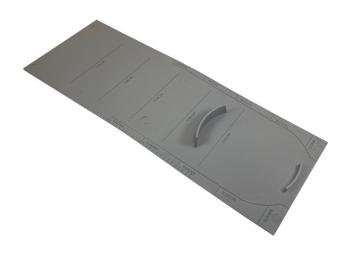

Number
Series
MultiV100
End Cap and Installation Device

| Composite End Cap | Min Height (in) | Max Height (in) |
|-------------------|-----------------|-----------------|
| TUNIR100          | 3.94            | 11.81           |